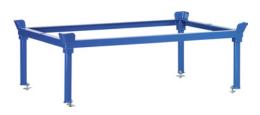

## Mounting frame for pallet truck Height 140 mm, 270 mm and 370 mm

## Application:

For placing flat pallets and crates at a reasonable ergonomic height.

## **Execution:**

- Welded angular steel frame structure with corner braces
- Sturdy support tubes with base plates; can be inserted into tubular sleeves on the corners of the mounting frame

| Art. no.                 | 50267 166               |
|--------------------------|-------------------------|
| Brand                    | FETRA                   |
| Manufacturer Part Number | 22912                   |
| Height                   | 270 mm                  |
| Colour                   | Brilliant blue RAL 5007 |
| Load-carrying capacity   | 1200 kg                 |
| Surface                  | Powder-coated           |
| Total stop optional      | No                      |
| Gross Weight             | 19.000 kg               |
| Product Group            | 5AB                     |