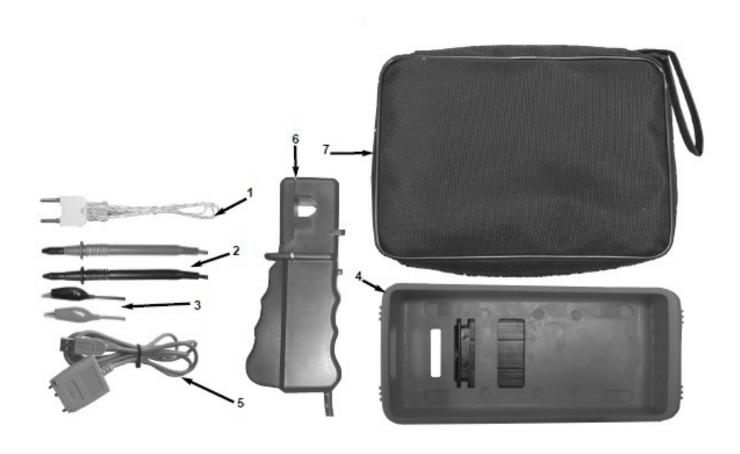

## Digital Automotive Multimeter 15 Function Bar Graph/PC Link

Model No: TA203.V2

| Item | Part No.    | Description               |
|------|-------------|---------------------------|
| 1    | TA203.01    | TEMPERATURE PROBE         |
| 2    | TA203.02    | TEST LEADS                |
| 3    | TA203.03    | CROCODILE CLIPS (POS&NEG) |
| 4    | TA203.04    | HOLSTER                   |
| 5    | TA203.V2-05 | CABLE (USB TYPE)          |

| Item | Part No. | Description                                           |
|------|----------|-------------------------------------------------------|
| 6    | TA203.06 | INDUCTIVE PICK UP                                     |
| 7    | TA203.07 | CARRY CASE                                            |
|      | TA203.CD | SOFTWARE CD FOR TA203 (NOT SHOWN)                     |
|      | 668-5957 | FUSE 500mA 0.5A 250V 1.9x0.5 (NOT SHOWN)              |
|      | 314-4822 | FUSE 20A (ULTRA RAPID CERAMIC 1 x 3.8)<br>(NOT SHOWN) |