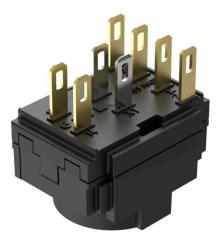

### 61-8212.22 - Switching element

Attention: The preview is based on a sample product. This can differ from your current configuration.

#### Attribute

Contacts Contact material Diode 1N4007 Operating Voltage/Current Switching current Switching system Switching voltage Switching voltage kind of Terminal Weight Switching rating

2 5 A Snap-action switching element 250 V AC/DC Plug-in terminal 0.007 kg 250 V AC/DC @ 5 A