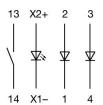

### Wiring diagrams

#### Additional information With lamp terminal Contacts: NC = Normally closed, NO = Normally open