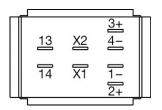

### **Component layouts**

#### Additional information With lamp terminal Contacts: NC = Normally closed, NO = Normally open