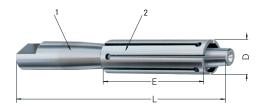

## **Execution:**

- For holding between points
- An even and cylindrical tensioning force is achieved with the alternately slotted spreader sleeves.
- Case-hardened and ground
- Concentricity tolerance of 0.01 mm
- Sleeve tensioning spindles without clamping sleeves no. 22300