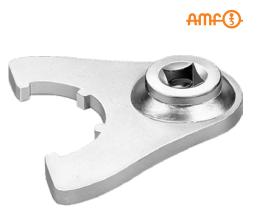

# **Collet wrench**

With square drive torque wrench for clamping nuts (ER) in accordance with DIN 6499

## Execution:

- For NC lathes.
- For controlled tightening of clamping nuts using a torque wrench.
- Drive: 1/2" square with ball-securing groove.
- Hardened and galvanised special steel.

### Delivery:

1x collet wrench with square drive torque wrench for clamping nuts (ER) in accordance with DIN 6499.

| Art. no.                       | 23308 325 |
|--------------------------------|-----------|
| Brand                          | AMF       |
| Manufacturer Part Number       | 52308     |
| Suitable for clamping nut type | ER 25     |
| Length                         | 60 mm     |
| Drive                          | 1/2 inch  |
| Gross Weight                   | 0.204 kg  |
| Product Group                  | 206       |