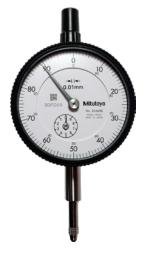

| Art. no.                                     | 32118 612 |
|----------------------------------------------|-----------|
| Brand                                        | MITUTOYO  |
| Manufacturer Part Number                     | 2046AB    |
| Length measuring range                       | 10 mm     |
| Scale value                                  | 0.01 mm   |
| Measurement travel of one pointer revolution | 1 mm      |
| Outer diameter                               | 57 mm     |
| Material of outer ring                       | Plastic   |
| Rotating housing                             | Yes       |
| Measurement force                            | 1.4 N     |
| Calibration Group                            | CE        |
| Gross Weight                                 | 0.195 kg  |
| Product Group                                | 3MA       |