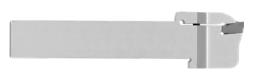

# Recessing system ATORN clamp holder, right, AME for cutting, grooving and copying using AD, AE cutting inserts

## Application

For cutting, grooving and copy turning externally.

■ Precision-manufactured steel support, nickel-plated and hardened with clamping element

## Advantage

- High-quality and wear-resistant steel support with high-strength clamping element
- precisely manufactured insert setting

| Art. no.                 | 17673 495 |
|--------------------------|-----------|
| Suitable for knife width | 5 mm      |
| Shank width              | 25 mm     |
| Shaft height             | 25 mm     |
| Length                   | 150 mm    |
| Tool design              | Right     |