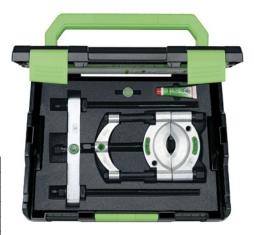

# Separator and extractor set 4 pieces, 22 to 115 mm

### Execution:

- Set comprises one separator and one puller and a pair of extensions
- Tools safely stored in special foam