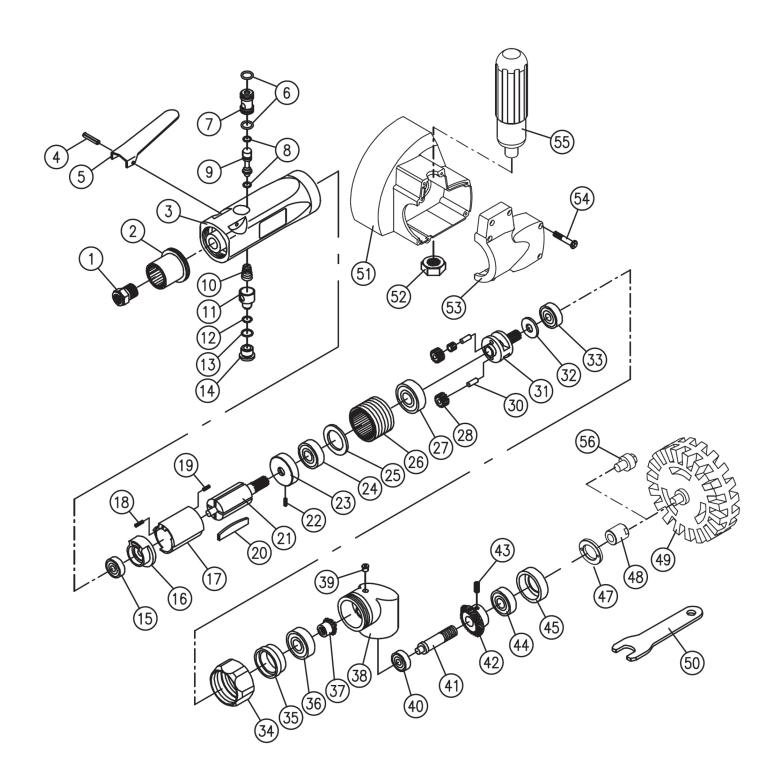

## Parts Information:

## **Smart Eraser Air Tool Kit 4pc Model No: SA695**

| Item | Part No. | Description         |
|------|----------|---------------------|
| 1    | SA695.01 | AIR INLET           |
| 2    | SA695.02 | THROTTLE ARBOR      |
| 3    | SA695.03 | HOUSING             |
| 4    | SA695.04 | LEVER PIN           |
| 5    | SA695.05 | THROTTLE LEVER      |
| 6    | SA695.06 | O-RING              |
| 7    | SA695.07 | VALVE BUSHING       |
| 8    | SA695.08 | O-RING              |
| 9    | SA695.09 | VALVE STEM          |
| 10   | SA695.10 | VALVE SPRING        |
| 11   | SA695.11 | AIR REGULATOR       |
| 12   | SA695.12 | O-RING              |
| 13   | SA695.13 | O-RING              |
| 14   | SA695.14 | THROTTLE VALVE PLUG |
| 15   | B/626ZZ  | BEARING 626ZZ       |
| 16   | SA695.16 | END PLATE           |
| 17   | SA695.17 | CYLINDER            |
| 18   | SA695.18 | SPRING PIN          |
| 19   | SA695.19 | SPRING PIN          |
| 20   | SA695.20 | ROTOR BLADE         |
| 21   | SA695.21 | ROTOR               |
| 22   | SA695.22 | SPRING PIN          |
| 23   | SA695.23 | FRONT PLATE         |
| 24   | B/6901ZZ | BEARING 6901ZZ      |
| 25   | SA695.25 | BEARING WASHER      |
| 26   | SA695.26 | INTERNAL GEAR       |
| 27   | B/6902ZZ | BEARING 6902ZZ      |
| 28   | SA695.28 | PLANET GEAR         |
| 30   | SA695.30 | PLANET PIN          |
| 31   | SA695.31 | PLANET CAGE         |

| Item | Part No.   | Description                                  |
|------|------------|----------------------------------------------|
| 32   | FWM8.S     | FLAT WASHER M8 SINGLE                        |
| 33   | B/608ZZ    | BEARING 608ZZ                                |
| 34   | SA695.34   | CLAMP NUT                                    |
| 35   | SA695.35   | BEARING COVER                                |
| 36   | B/6001     | BEARING 6001                                 |
| 37   | SA695.37   | PINION                                       |
| 38   | SA695.38   | ANGLE HOUSING                                |
| 39   | SA695.39   | GREASE FITTING                               |
| 40   | B/626ZZ    | BEARING 626ZZ                                |
| 41   | SA695.41   | SPINDLE                                      |
| 42   | SA695.42   | GEAR                                         |
| 43   | GSM48.S    | GRUB SCREW M4x8 (SINGLE)                     |
| 44   | B/6000ZZ   | BEARING 6000ZZ                               |
| 45   | SA695.45   | BEARING CAP                                  |
| 47   | SA695.47A  | CLAMP NUT                                    |
| 48   | SA695.48   | ADAPTOR                                      |
| 49   | SA95PXPLUS | DELUXE STRIPE REMOVING PAD                   |
| 50   | SA695.50   | SPANNER                                      |
| 51   | SA695.51   | FRONT COVER                                  |
| 52   | SA695.52   | NUT M12 X 1.50 FINE PITCH                    |
| 53   | SA695.53   | BACK COVER                                   |
| 54   | SA695.54   | SCREW (LONG)                                 |
| 55   | SA695.55   | HANDLE                                       |
| 56   | SA695.56   | ADAPTOR                                      |
|      | SA695.WBH  | WIRE BRUSH HOLDER (not shown)                |
|      | SA695A     | POLYCARBIDE ABRASIVE WHEEL 100mm (not shown) |
|      | SA695WA    | ANGLED WIRE WHEEL 100mm (not shown)          |
|      | SA695WS    | STRAIGHT WIRE WHEEL 100mm (not shown)        |