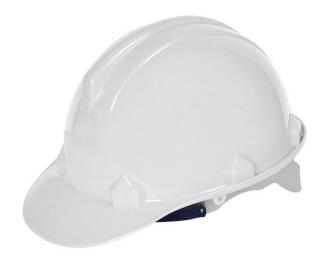

Features & Benefits

 $\sim$  PE Hard Hat  $\sim$  non vented  $\sim$  6 point nylon harness  $\sim$  brushed nylonweatband  $\sim$  pin lock adjustment from 55-65 cms  $\sim$  electrical insulation to 440V  $\sim$  colour: white  $\sim$  EN397