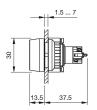

## K14-040.120071 - Indicator



Attention: The preview is based on a sample product. This can differ from your current configuration.

Mounting

Mounting cut-out Design Ø 22,3 mm raised

Ø 29 mm

round

**Front** Front dimension Front shape

Other Attributes

Weight Operation current Operating voltage 0.021 kg 7/14 mA ±15 % 24 V AC/DC

#### **Operating-/Indication part**

Lens illumination Lens colour Lens material Lens optics Lens profile

IP-Rating Front protection

Connection Method Terminal

#### Actuator Housing colour

Housing material

Illumination LED colour

Function Indicator IP67

illuminative

transparent

yellow Plastic

flush

Soldering terminal

black Plastic

yellow

eao

# EAO – Your Expert Partner for Human Machine Interfaces

K14-040.120071 - Indicator

### Dimensions



## Mounting cut-outs



# Wiring diagram