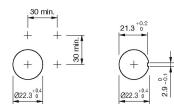

cator



Attention: The preview is based on a sample product. This can differ from your current configuration.

Mounting

Mounting cut-out Design Ø 22,3 mm raised

Ø 29 mm

round

**Front** Front dimension Front shape

Other Attributes

Weight Operation current Operating voltage 0.021 kg 7/14 mA ±15 % 24 V AC/DC

#### **Operating-/Indication part**

Lens illumination Lens colour Lens material Lens optics Lens profile

IP-Rating Front protection

Connection Method Terminal

#### Actuator Housing colour

Housing material

Illumination LED colour

Function Indicator IP67

illuminative

transparent

yellow Plastic

flush

Soldering terminal

black Plastic

yellow

eao

# EAO – Your Expert Partner for Human Machine Interfaces

K14-040.120071 - Indicator

### Dimensions



## Mounting cut-outs



# Wiring diagram