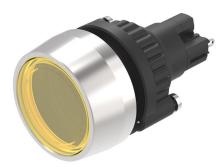

### K14-040.120071 - Indicator

Attention: The preview is based on a sample product. This can differ from your current configuration.

Mounting

Mounting cut-out Design Ø 22,3 mm raised

Ø 29 mm

round

**Front** Front dimension Front shape

#### Actuator Housing colour

Housing material

Illumination LED colour

Function Indicator IP67

illuminative

transparent

yellow Plastic

flush

Soldering terminal

black Plastic

yellow

eao