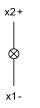

The preview is based on a sample product. This can differ from your current configuration.

Mounting

Mounting cut-out Design Ø 22,3 mm raised

Ø 29 mm

round

**Front** Front dimension Front shape

Other Attributes

Weight Operation current Operating voltage 0.021 kg 7/14 mA ±15 % 24 V AC/DC

#### **Operating-/Indication part**

Lens illumination Lens colour Lens material Lens optics Lens profile

IP-Rating Front protection

Connection Method Terminal

#### Actuator Housing colour

Housing material

Illumination LED colour

Function Indicator IP67

illuminative

transparent

yellow Plastic

flush

Soldering terminal

black Plastic

yellow

eao

# EAO – Your Expert Partner for Human Machine Interfaces

K14-040.120071 - Indicator

### Dimensions



## Mounting cut-outs



# Wiring diagram