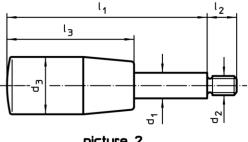

# **Drawing**

picture 2

#### **Order information**

| Dimensions                                 |                |                |                |                |                |      | Ĭ   | Art. No.   |
|--------------------------------------------|----------------|----------------|----------------|----------------|----------------|------|-----|------------|
| d <sub>1</sub>                             | l <sub>1</sub> | d <sub>2</sub> | d <sub>3</sub> | l <sub>2</sub> | l <sub>3</sub> | max. |     |            |
| [mm]                                       |                |                |                |                |                | [°C] | [g] |            |
| with cylindrical handle – picture 2, steel |                |                |                |                |                |      |     |            |
| 8                                          | 80             | M6             | 18             | 9              | 40             | 110  | 33  | 24350.0122 |