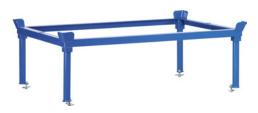

## Mounting frame for pallet truck Height 140 mm, 270 mm and 370 mm

## Application:

For placing flat pallets and crates at a reasonable ergonomic height.

## **Execution:**

- Welded angular steel frame structure with corner braces
- $\blacksquare$  Sturdy support tubes with base plates; can be inserted into tubular sleeves on the corners of the mounting frame