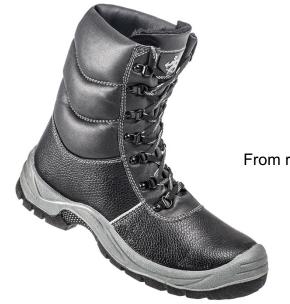

From range:

**Article 8502 Maximillian** Winter boot S3 SRC CI with overcap

**Upper** Grained cow leather, high bootleg, softly padded closed

tongue

Lining: warm fur lining closed, padded Tongue: Lacing: black/grey

Closing parts: corrosion resistant eyelets

**Plus** Upper cap in order to protect the leather while kneeling,

reflective stripe on the side

**Outsole** PU/PU grey/black

PU-midsole, damping impact for joints and spine due to its elastic

material

PU-outsole: robust, slip resistant, heat resistant up to approx. 120 °C,

cold flexible up to -20 °C, steep front heel

Insock Replaceable insock, covered with fur lining

Steel Toecap

Anti-Penetration Steel

Sizes/Width 36 - 48 / 11

Weight Approx. 690 g / piece (size 42)

According to EN ISO 20345:2011 S3 SRC CI Designation

**Examples for use** Areas for S2 with additional danger of penetration of sharp objects