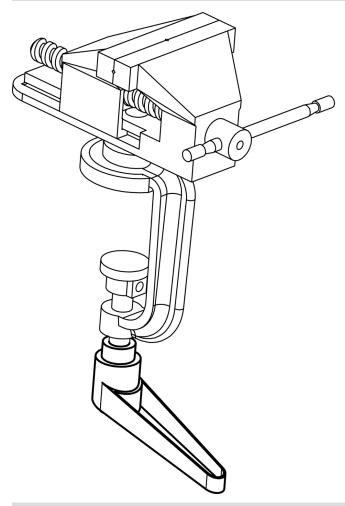

sub>4</sub> | l <sub>2</sub> | t  | _   |            |
|                |                |                |                |                |                |                |                | ≥  |     |            |
|                | [mm]           |                |                |                |                |                |                |    |     |            |
| black          |                |                |                |                |                |                |                |    |     |            |
|                |                | 23             | 50.5           | 12             |                | 76             | 108            | 22 | 269 | 24390.0624 |



Erwin Halder KG www.halder.com Page 1 of 2 Published on: 8.7.2022

# **Application example**



# Compliance

# **RoHS** compliant

Contains lead - compliant according to exceptions 6a / 6b / 6c

### Contains SVHC substances >0,1% w/w

Contains lead - SVHC list [REACH] as of 10.06.2022

# **Contains Proposition 65 substances**



Lead can cause cancer and reproductive harm from exposure https://www.P65Warnings.ca.gov/

Erwin Halder KG

#### **Free from Conflict Minerals**

This product does not contain any substances designated as "conflict minerals" such as tantalum, tin, gold or tungsten from the Democratic Republic of Congo or adjacent countries.



www.halder.com Page 2 of 2

Published on: 8.7.2022