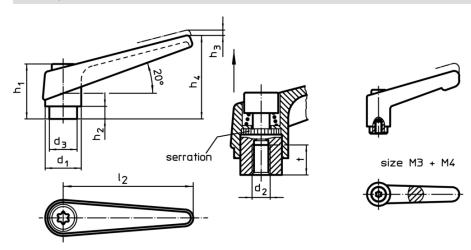

## **Drawing**

# **Order information**

| Dimensions     |                |                |                |                |                |                |                |    | 1   | Art. No.   |
|----------------|----------------|----------------|----------------|----------------|----------------|----------------|----------------|----|-----|------------|
| d <sub>1</sub> | d <sub>2</sub> | d <sub>3</sub> | h <sub>1</sub> | h <sub>2</sub> | h <sub>3</sub> | h <sub>4</sub> | l <sub>2</sub> | t  | _   |            |
|                |                |                |                |                |                |                |                | ≥  |     |            |
|                | [mm]           |                |                |                |                |                |                |    |     |            |
| black          |                |                |                |                |                |                |                |    |     |            |
|                |                | 23             | 50.5           | 12             |                | 76             | 108            | 22 | 269 | 24390.0624 |