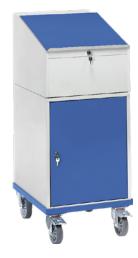

## Roller desk

with wing door cabinet and writing desk attachment

## Execution:

- Wing door cabinet, with 1 fixed and 2 adjustable shelves
- Dimensions of cabinet W x D x H 500 mm x 600 mm x 600 mm
- Writing desk attachment made of sheet steel
- Tabletop can be folded up, with writing support
- Tabletop height 1034/1197 mm
- Load per shelf in cabinets 30 kg

| Art. no.                 | 50267 958           |
|--------------------------|---------------------|
| Brand                    | FETRA               |
| Manufacturer Part Number | 2448                |
| Load-carrying capacity   | 150 kg              |
| Length x width x height  | 650 x 550 x 1200 mm |
| Height                   | 1200 mm             |
| Total stop optional      | No                  |
| Wheel width              | 32 mm               |
| Wheel diameter           | 125 mm              |
| Material of wheel        | TPE                 |
| Gross Weight             | 41.000 kg           |
| Product Group            | 5AB                 |