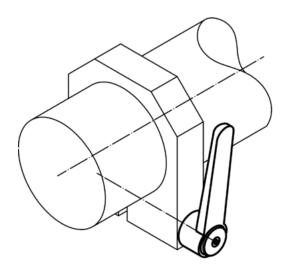

----------------|----------------|------|------|-----|------------|
| d <sub>1</sub> | d <sub>2</sub> | I1 | d <sub>3</sub> | h <sub>1</sub> | h <sub>2</sub> | h <sub>3</sub> | h <sub>4</sub> | l <sub>2</sub> | min. | max. |     |            |
|                | [mm]           |    |                |                |                |                |                |                | [°C] |      | [g] |            |
| silver         |                |    |                |                |                |                |                |                |      |      |     |            |
| 40             | M16            | 80 | 23             | 42             | 4              | 4              | 56             | 145            | -30  | 80   | 518 | 24441.0970 |

# **Application example**





## Compliance

RoHS compliant Contains lead - compliant according to exceptions 6a / 6b / 6c

Contains SVHC substances >0,1% w/w Contains lead - SVHC list [REACH] as of 10.06.2022

## **Contains Proposition 65 substances**



Lead can cause cancer and reproductive harm from exposure https://www.P65Warnings.ca.gov/

## Free from Conflict Minerals

This product does not contain any substances designated as "conflict minerals" such as tantalum, tin, gold or tungsten from the Democratic Republic of Congo or adjacent countries.