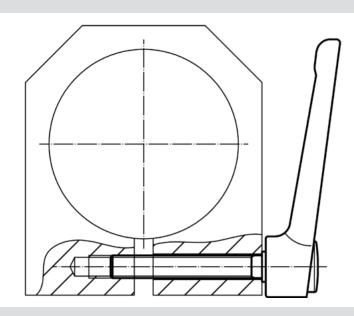

#### **Order information**

| Dimensions     |                |    |                |                |                |                |                |                | ß    |      | Ĭ   | Art. No.   |
|----------------|----------------|----|----------------|----------------|----------------|----------------|----------------|----------------|------|------|-----|------------|
| d <sub>1</sub> | d <sub>2</sub> | I1 | d <sub>3</sub> | h <sub>1</sub> | h <sub>2</sub> | h <sub>3</sub> | h <sub>4</sub> | l <sub>2</sub> | min. | max. |     |            |
|                | [mm]           |    |                |                |                |                |                |                | [°C] |      | [g] |            |
| silver         |                |    |                |                |                |                |                |                |      |      |     |            |
| 40             | M16            | 80 | 23             | 42             | 4              | 4              | 56             | 145            | -30  | 80   | 518 | 24441.0970 |