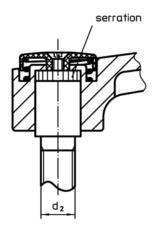

#### Operation

**By lifting the lever** the serrations are disengaged. The lever can be positioned by the serrations. On releasing the lever, the serrations are automatically re-engaged.