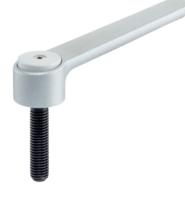

# Adjustable Flat Tension Levers • with screw 24441.0970

#### **Product Description**

Adjustable flat tension levers are used when the swivel range is limited or a specific lever position is required.

Adjustable flat tension levers are characterised by their low construction height and are particularly suitable for use in restricted spaces or when the lever should not overhang.

#### Lever

• Zinc die-cast, plastic coated, silver, similar to RAL 9006, matt structure