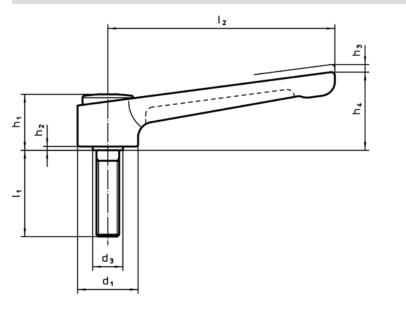

# Drawing

#### **Order information**

| Dimensions     |                |    |                |                |                |                |                |                | ß    |      | Ĭ   | Art. No.   |
|----------------|----------------|----|----------------|----------------|----------------|----------------|----------------|----------------|------|------|-----|------------|
| d <sub>1</sub> | d <sub>2</sub> | I1 | d <sub>3</sub> | h <sub>1</sub> | h <sub>2</sub> | h <sub>3</sub> | h <sub>4</sub> | l <sub>2</sub> | min. | max. |     |            |
|                | [mm]           |    |                |                |                |                |                |                | [°C] |      | [g] |            |
| silver         |                |    |                |                |                |                |                |                |      |      |     |            |
| 40             | M16            | 80 | 23             | 42             | 4              | 4              | 56             | 145            | -30  | 80   | 518 | 24441.0970 |