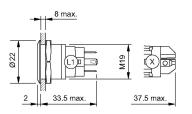

ng voltage Weight Operation current

### **Operating-/Indication part**

Lens optics Lens material Lens profile Lens illumination Lens colour

IP-Rating Front protection

Connection Method Terminal

Actuator Switching action

### Switching element

Switching current Contact material Contacts Switching system Switching voltage

## Illumination

Function Illuminated pushbutton Ø 19 mm flush

Ø 22 mm round flush Stainless steel

12 V AC/DC 0,018 kg 7 mA

opaque Stainless steel flat illuminative Stainless steel

IP65, IP67

Solder 2.8 x 0.5 mm

Maintained

0.2 A gold-plated silver 1 C Snap-action switching element 24 V AC/DC

Ring with blue LED



# EAO – Your Expert Partner for Human Machine Interfaces

## 82-5153.2123 - Illuminated pushbutton 19 mm stainless-steel, maintain

### Dimensions



### **Mounting cut-outs**



### Wiring diagram



### **Component layout**



**Legend** Switching action: C = Maintained Contacts: C = Changeover