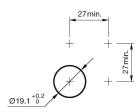

urrent

### **Operating-/Indication part**

Lens optics Lens material Lens profile Lens illumination Lens colour

IP-Rating Front protection

Connection Method Terminal

Actuator Switching action

### Switching element

Switching current Contact material Contacts Switching system Switching voltage

## Illumination

Function Illuminated pushbutton Ø 19 mm flush

Ø 22 mm round flush Stainless steel

12 V AC/DC 0,018 kg 7 mA

opaque Stainless steel flat illuminative Stainless steel

IP65, IP67

Solder 2.8 x 0.5 mm

Maintained

0.2 A gold-plated silver 1 C Snap-action switching element 24 V AC/DC

Ring with blue LED



# EAO – Your Expert Partner for Human Machine Interfaces

## 82-5153.2123 - Illuminated pushbutton 19 mm stainless-steel, maintain

### Dimensions



### **Mounting cut-outs**



### Wiring diagram



### **Component layout**



**Legend** Switching action: C = Maintained Contacts: C = Changeover