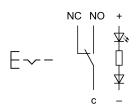

### Wiring diagram

### **Component layout**

**Legend** Switching action: C = Maintained Contacts: C = Changeover