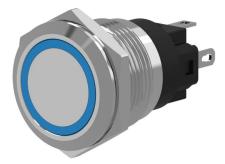

## 82-5153.2123 - Illuminated pushbutton 19 mm stainless-steel, maintain

Attention: The preview is based on a sample product. This can differ from your current configuration.

## Illumination

Function Illuminated pushbutton Ø 19 mm flush

Ø 22 mm round flush Stainless steel

12 V AC/DC 0,018 kg 7 mA

opaque Stainless steel flat illuminative Stainless steel

IP65, IP67

Solder 2.8 x 0.5 mm

Maintained

0.2 A gold-plated silver 1 C Snap-action switching element 24 V AC/DC

Ring with blue LED