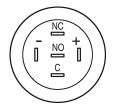

### Wiring diagram

### **Component layout**

**Legend** Switching action: C = Maintained Contacts: C = Changeover