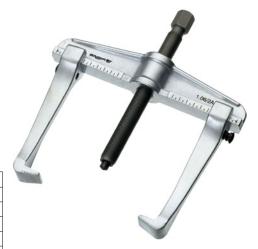

# Two-arm puller with quick-adjustment puller hook Hook brake, key operation

# Application:

For internal and external extraction of washers, wheels, ball bearings.

### Execution:

- Strong, drop-forged design
- For key actuation

# Advantage:

- Can be used as external or internal extractor by switching the hooks
- Setting scale for even hook adjustments
- With hook stop to secure against unwanted slippage; pressing the button moves the hook