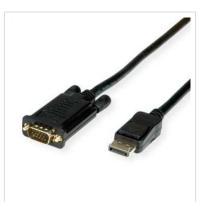

## ROLINE Cable DisplayPort - VGA, M / M, black, 1 m

**Product No.** 11.04.5970

roline

Decigned for Professionals

**Manufacturer** ROLINE

**Manufacturer No.** 11.04.5970

## DisplayPort to VGA cable for connecting a graphics card with DP to a monitor with VGA connector - with a resolution of up to 1920x1080@60Hz!

- For connecting a graphic card with DisplayPort connector to a VGA monitor
- Supports maximum resolutions of up to 1920x1080 @60Hz
- The lock mechanisms of DP and VGA prevent the plugs from slipping out of the source/display and secure the connection
- Connectors: DisplayPort Male and VGA Male
- Remark: The DisplayPort-VGA cable is only working in one direction: the DisplayPort plug has to be connected to the source device (e.g. graphic card)