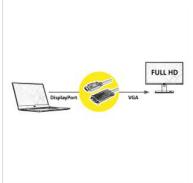

## DisplayPort to VGA cable for connecting a graphics card with DP to a monitor with VGA connector - with a resolution of up to 1920x1080@60Hz!

- For connecting a graphic card with DisplayPort connector to a VGA monitor
- Supports maximum resolutions of up to 1920x1080 @60Hz
- The lock mechanisms of DP and VGA prevent the plugs from slipping out of the source/display and secure the connection
- Connectors: DisplayPort Male and VGA Male
- Remark: The DisplayPort-VGA cable is only working in one direction: the DisplayPort plug has to be connected to the source device (e.g. graphic card)