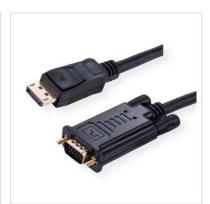

## ROLINE Cable DisplayPort - VGA, M / M, black, 1 m

**Product No.** 11.04.5970

roline

Decigned for Professionals

**Manufacturer** ROLINE

**Manufacturer No.** 11.04.5970

## DisplayPort to VGA cable for connecting a graphics card with DP to a monitor with VGA connector - with a resolution of up to 1920x1080@60Hz!

- For connecting a graphic card with DisplayPort connector to a VGA monitor
- Supports maximum resolutions of up to 1920x1080 @60Hz
- The lock mechanisms of DP and VGA prevent the plugs from slipping out of the source/display and secure the connection
- Connectors: DisplayPort Male and VGA Male
- Remark: The DisplayPort-VGA cable is only working in one direction: the DisplayPort plug has to be connected to the source device (e.g. graphic card)