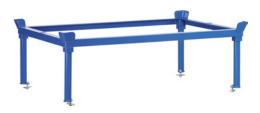

## Mounting frame for pallet truck Height 140 mm, 270 mm and 370 mm

## Application:

For placing flat pallets and crates at a reasonable ergonomic height.

## **Execution:**

- Welded angular steel frame structure with corner braces
- Sturdy support tubes with base plates; can be inserted into tubular sleeves on the corners of the mounting frame

| Art. no.                 | 50267 167               |
|--------------------------|-------------------------|
| Brand                    | FETRA                   |
| Manufacturer Part Number | 22920                   |
| Height                   | 370 mm                  |
| Colour                   | Brilliant blue RAL 5007 |
| Load-carrying capacity   | 1200 kg                 |
| Surface                  | Powder-coated           |
| Total stop optional      | No                      |
| Gross Weight             | 18.000 kg               |
| Product Group            | 5AB                     |