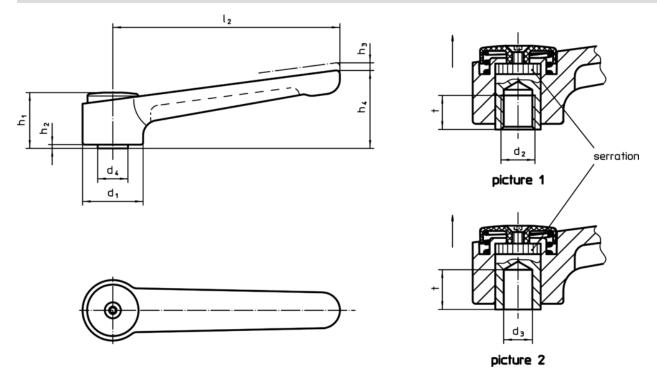

#### Operation

**By lifting the lever** the serrations are disengaged. The lever can be positioned by the serrations. On releasing the lever, the serrations are automatically re-engaged.

# Drawing

## **Order information**

| Dimensions |                  |              |    |                |                |    |                |           | <u>.</u> |      | i   | Art. No.   |
|------------|------------------|--------------|----|----------------|----------------|----|----------------|-----------|----------|------|-----|------------|
| d1         | <b>d</b> 3<br>H7 | d4           | h1 | h <sub>2</sub> | h <sub>3</sub> | h₄ | I <sub>2</sub> | t<br>min. | min.     | max. |     |            |
| [mm]       |                  |              |    |                |                |    |                |           | [°C]     |      | [9] |            |
| with smoot | th bore – pic    | ure 2, silve | r  |                |                |    |                |           |          |      |     |            |
| 40         | 12               | 23           | 42 | 4              | 4              | 56 | 145            | 22        | -30      | 80   | 393 | 24441.0160 |