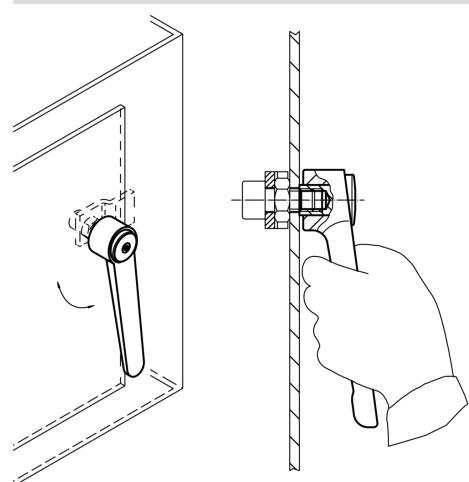

---------|--------------|----|----------------|----------------|----|----------------|-----------|----------|------|-----|------------|
| d1         | <b>d</b> 3<br>H7 | d4           | h1 | h <sub>2</sub> | h <sub>3</sub> | h₄ | I <sub>2</sub> | t<br>min. | min.     | max. |     |            |
| [mm]       |                  |              |    |                |                |    |                |           | [°C]     |      | [9] |            |
| with smoot | th bore – pic    | ure 2, silve | r  |                |                |    |                |           |          |      |     |            |
| 40         | 12               | 23           | 42 | 4              | 4              | 56 | 145            | 22        | -30      | 80   | 393 | 24441.0160 |

# **Application example**



# Compliance

### **RoHS compliant**

Contains lead - compliant according to exceptions 6a / 6b / 6c

Contains SVHC substances >0,1% w/w Contains lead - SVHC list [REACH] as of 10.06.2022

### **Contains Proposition 65 substances**



Lead can cause cancer and reproductive harm from exposure https://www.P65Warnings.ca.gov/

#### **Free from Conflict Minerals**

This product does not contain any substances designated as "conflict minerals" such as tantalum, tin, gold or tungsten from the Democratic Republic of Congo or adjacent countries.