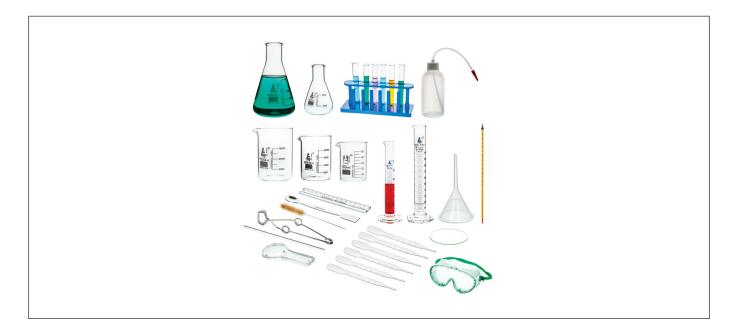

Eisco Labs Starter Lab Supply Pack- 32 Pieces - Useful for setting up new labs and restocking existing ones. Pieces in this set are useful for basic lessons in measurement. This pack consists of the following items: 3 Tall form Beakers - 50 ml, 250 ml, 250 ml, 250 ml, 250 ml 2 Graduated Cylinders - 10 ml, 100 ml Plastic Funnel 6 Test Tubes - 15 x 125mm Test Tube Brush Test Tube Holder Test Tube Rack Watch Glass - 100 mm Safety Goggles Spatula? Micro Thermometer -10 to 110°C Wash Bottle? Plastic Ruler 6 Dropper Pipettes - 3 ml 2 Glass Stir rod 8" Hand Magnifier - 3x / 6x "