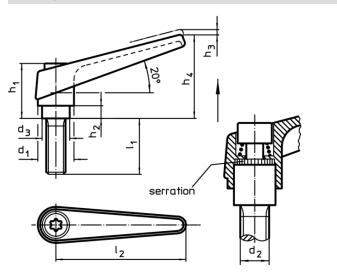

# Drawing

| Dimensions |                |                |                |    |                |                |    |                | <b>I</b> | Art. No.   |
|------------|----------------|----------------|----------------|----|----------------|----------------|----|----------------|----------|------------|
| d1         | d <sub>2</sub> | l <sub>1</sub> | d <sub>3</sub> | h1 | h <sub>2</sub> | h <sub>3</sub> | h4 | l <sub>2</sub> | _        |            |
| [mm]       |                |                |                |    |                |                |    |                | [9]      |            |
| silver     |                |                |                |    |                |                |    |                |          |            |
| 22         | M10            | 25             | 16             | 36 | 8              | 3.5            | 52 | 74             | 130      | 24400.0453 |