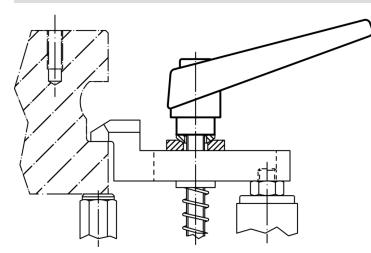

| Art. No.   |
|------------|----------------|----------------|----------------|----|----------------|----------------|----|----------------|----------|------------|
| d1         | d <sub>2</sub> | l <sub>1</sub> | d <sub>3</sub> | h1 | h <sub>2</sub> | h <sub>3</sub> | h4 | l <sub>2</sub> | _        |            |
| [mm]       |                |                |                |    |                |                |    |                | [9]      |            |
| silver     |                |                |                |    |                |                |    |                |          |            |
| 22         | M10            | 25             | 16             | 36 | 8              | 3.5            | 52 | 74             | 130      | 24400.0453 |

## **Application example**



# Compliance

# **RoHS compliant**

Contains lead - compliant according to exceptions 6a / 6b / 6c

Contains SVHC substances >0,1% w/w Contains lead - SVHC list [REACH] as of 10.06.2022

# **Contains Proposition 65 substances**

# 

Lead can cause cancer and reproductive harm from exposure https://www.P65Warnings.ca.gov/

#### Free from Conflict Minerals

This product does not contain any substances designated as "conflict minerals" such as tantalum, tin, gold or tungsten from the Democratic Republic of Congo or adjacent countries.