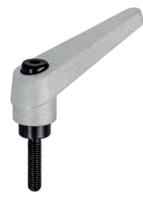

# Adjustable Clamping Levers • with screw 24400.0453

#### Lever

 Zinc die-cast, plastic coated, silver, similar to RAL 9006, matt structure

#### Inner parts

Steel, blackened, quality 5.8