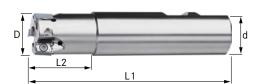

## Advantage

- 4 cutting edges on double-sided indexable insert
- special chip breaker geometry enables low power consumption
- large insert thickness

| Art. No.                      | 16016 320 |
|-------------------------------|-----------|
| Cutting edge diameter         | 20 mm     |
| Clearance length              | 30 mm     |
| Length                        | 100 mm    |
| Shaft diameter                | 20 mm     |
| max. ap                       | 9 mm      |
| Number of cutting edges       | 3 PCS     |
| Suitable indexable insert no. | 1         |