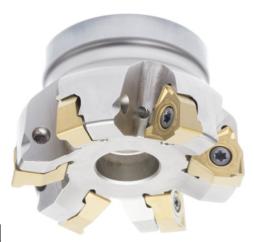

# **Angular milling cutter 90°** For indexable milling insert WNEX 0806..

## Application

Powerful angular milling cutter with particularly economic, double-sided indexable insert with 6 cutting edges. Flexible use for multiple machining steps, such as face, angular, trim and groove milling.

#### Version

- Wear-resistant, nickel-plated version
- With internal cooling

# Advantage

- 6 cutting edges on double-sided indexable insert
- Special chip shape geometry for low power consumption
- Large plate thickness for optimum process reliability
- Optimised plane cutting edge for high surface quality

| Art. No.                | 16020 500 |
|-------------------------|-----------|
| Cutting edge diameter   | 100 mm    |
| Length                  | 50 mm     |
| Bore diameter           | 32 mm     |
| max. ap                 | 6 mm      |
| Number of cutting edges | 8 PCS     |