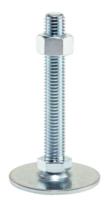

# **Product Description**

The support legs are universally usable as adjustable legs.

The plate is screwed to the threaded pin and nut by a stainless steel fastening screw, and is also glued.