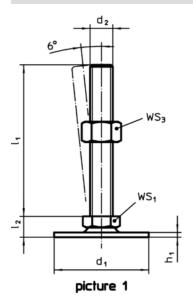

# **Order information**

| Dimensions                    |                |                |                |                | WS <sub>1</sub> | WS <sub>3</sub> | -   | Art. No.   |
|-------------------------------|----------------|----------------|----------------|----------------|-----------------|-----------------|-----|------------|
| d <sub>1</sub>                | d <sub>2</sub> | I <sub>1</sub> | h <sub>1</sub> | l <sub>2</sub> |                 |                 | _   |            |
|                               |                | [mm]           |                |                | [mm]            | [mm]            | [g] |            |
| with screw – picture 1, steel |                |                |                |                |                 |                 |     |            |
| 60                            | M8             | 40             | 2.5            | 11             | 17              | 13              | 81  | 22593.0115 |