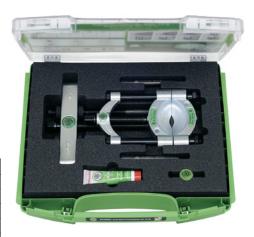

### Execution:

- Set comprises one separator and one puller and a pair of extensions
- Tools safely stored in special foam

### Advantage:

Particularly handy, as the separating jaws are centred when clamped using a quick-clamping pressure spindle

| Art. no.                   | 55007 200 |
|----------------------------|-----------|
| Brand                      | KUKKO     |
| Manufacturer Part Number   | 17-K      |
| Min./max. bearing diameter | 8-60 mm   |
| Gross Weight               | 3.085 kg  |
| Product Group              | 5JA       |