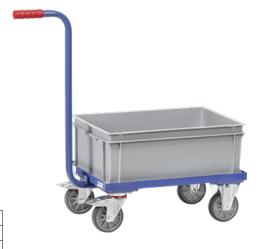

## Execution:

- Frame, angle steel construction
- Drawbar steel pipe can be screwed on
- with removable plastic box 600 x 400 x 220 mm

# Advantage:

- One-handed sliding handle for ergonomic transport
- Rounded corners for high-quality finish