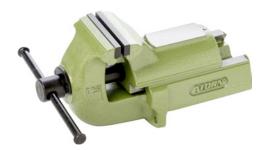

## Parallel vice 100 to 150 mm, colour green With rear opening action, made of grey cast iron

## Version

- High-quality grey cast iron with pearlitic texture
- Changeable and reversible jaws with smooth and ribbed clamping surface
- Smooth-running spindle with trapezoidal thread
- Cast-on pipe clamping jaws
- Plain anvil face