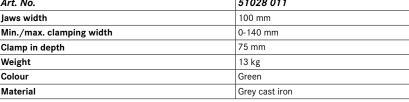

## Advantage

- Excellent clamping precision thanks to long, prismatic precision guide
- Spindle protected from dirt and damage by covering

| Art. No.                 | 51028 011      |
|--------------------------|----------------|
| Jaws width               | 100 mm         |
| Min./max. clamping width | 0-140 mm       |
| Clamp in depth           | 75 mm          |
| Weight                   | 13 kg          |
| Colour                   | Green          |
| Material                 | Grey cast iron |