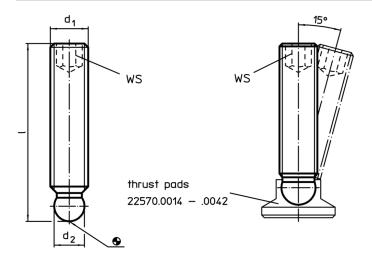

## Drawing

### **Order information**

| Dimensions      |   |                                | ws   | -   | Art. No. |
|-----------------|---|--------------------------------|------|-----|----------|
| d₁              | I | <b>d</b> <sub>2</sub><br>+0.05 |      | _   |          |
| [mm]            |   |                                | [mm] | [g] |          |
|                 |   |                                |      |     |          |
| stainless steel |   |                                | ·    |     |          |