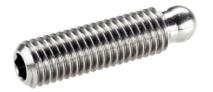

# Grub Screws · ball-headed

22570.0420

# **Product Description**

The ball-headed grub screws (EH 22570.) can be combined with plastic thrust pads (EH 22570.).