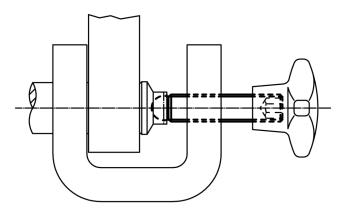

0.0420

# **Product Description**

The ball-headed grub screws (EH 22570.) can be combined with plastic thrust pads (EH 22570.).



#### Material

• Stainless steel 1.4305

### More information

### **Further products**

· Thrust Pads, plastic

## Drawing



### **Order information**

| Dimensions      |   |                                | ws   | -   | Art. No. |
|-----------------|---|--------------------------------|------|-----|----------|
| d₁              | I | <b>d</b> <sub>2</sub><br>+0.05 |      | _   |          |
| [mm]            |   |                                | [mm] | [g] |          |
|                 |   |                                |      |     |          |
| stainless steel |   |                                | ·    |     |          |

# **Application example**



Erwin Halder KG



Page 1 of 2 Published on: 8.7.2022

### Compliance

### **RoHS** compliant

Compliant according to Directive 2011/65/EU and Directive 2015/863

### Does not contain SVHC substances

No SVHC substances with more than 0.1% w/w contained - SVHC list [REACH] as of 10.06.2022

#### **Does not contain Proposition 65 substances**

No Proposition 65 substances included https://www.P65Warnings.ca.gov/

#### **Free from Conflict Minerals**

This product does not contain any substances designated as "conflict minerals" such as tantalum, tin, gold or tungsten from the Democratic Republic of Congo or adjacent countries.



Erwin Halder KG

www.halder.com Page 2 of 2

Published on: 8.7.2022