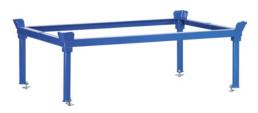

## Mounting frame for pallet truck Height 140 mm, 270 mm and 370 mm

## **Execution:**

- Welded angular steel frame structure with corner braces
- $\blacksquare$  Sturdy support tubes with base plates; can be inserted into tubular sleeves on the corners of the mounting frame