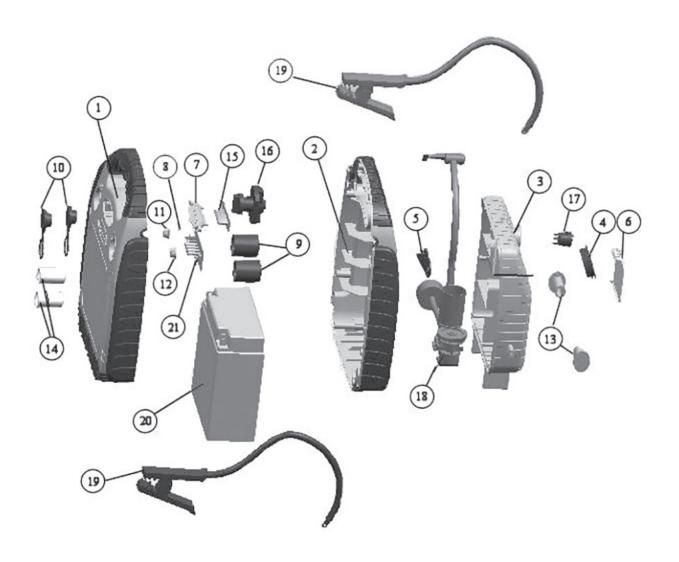

## RoadStart® Emergency Power Pack with Air Compressor 12V 900 Peak Amps Model No: RS132.V4

| Item | Part No.    | Description                 |
|------|-------------|-----------------------------|
| 1    | RS132.V4-01 | Front Case                  |
| 2    | RS132.V4-02 | Back Case                   |
| 3    | RS132.V4-03 | Pump Case                   |
| 4    | RS1322HV.04 | Pump Gauge Cover            |
| 5    | RS1322HV.05 | Fixing Cover for Pump       |
| 6    | RS1322HV.06 | Storage Door                |
| 7    | RS1312HV.07 | Reflector                   |
| 8    | RS1312HV.08 | Light Cover                 |
| 9    | RS1312HV.09 | Fixing Cover for Socket     |
| 10   | RS1312HV.10 | Waterproof Cover for Switch |
| 11   | RS1312HV.11 | Light Button                |
| 12   | RS1312HV.12 | Test Button                 |

| Item | Part No.     | Description                         |
|------|--------------|-------------------------------------|
| 13   | RS1312HV.13  | Clamp Holder                        |
| 14   | RS1312HV.14  | Socket 12V 15A                      |
| 15   | RS1312HV.15  | LED Assy                            |
| 16   | RS1312HV.16  | Safety Switch                       |
| 17   | RS1322HV.17  | Pump Switch                         |
| 18   | RS1322HV.18  | Air Compressor                      |
| 19   | RS1312HV.19A | Cable (Positive) Assy inc Clamp     |
| 19   | RS1312HV.19B | Cable (Negative) Assy inc Clamp     |
| 20   | RS1312HV.20  | Battery 12V 17AH                    |
| 21   | RS1312HV.21  | PCB Assy                            |
|      | RS1312HV.C   | Mains Charger 15V 500MA (not shown) |