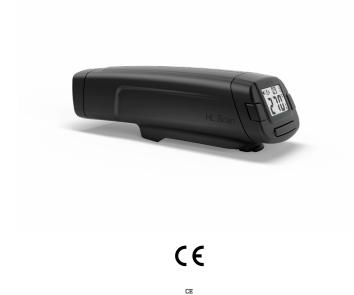

## Accessory Temperature scanner HL Scan

EAN 4007841 014919 Article number 014919

## **Function description**

Insurance cover for temperature-sensitive workpieces. Temperature scanner HL Scan monitors workpiece temperature by a beam of LED light. An acoustic and visual signal warns the user when temperature exceeds or falls below the permissible limit. For the HL 1920 E, HL 2020 E as well as the Professional HG 2120 E and HG 2320 E tools.

## **Technical specifications**

| Mains power supply     | 9 V                  | PU1, net weight         | 0,143 kg      |
|------------------------|----------------------|-------------------------|---------------|
| Power supply, detail   | Batteries (included) | Manufacturer's Warranty | 3 years       |
| Dimensions (L x W x H) | 147 x 51 x 44 mm     | PU1, EAN                | 4007841014919 |