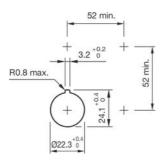

ing voltage (LED) 5 - 30 V DC
Operation current (LED) 9,7 - 12,4 mA
Lens illumination illuminative
Lens colour Red

Lens shape mushroom-head

Lens material Plastic
Lens optics opaque
Housing colour Yellow
Housing material Plastic
Weight 0.028 kg
Contacts normally open 1 NO
Contacts normally close 1 NC

Contact material Gold-plated silver

Illumination colourRedMaterialPlasticSwitching actionMaintainedSwitching voltage250 V

Switching system Slow-make switching element

Hints

- Twist to unlock clockwise
- Luminosity and wave length variations caused by LED manufacturing processes may cause slight differences regarding the illumination.
- Foolproof according to EN IEC 60947-5-5
- Lens colour Red

Product attributes

Switching position ring green

#### Dimensions





### Mounting cut-outs



## Wireing diagrams



### Component layouts



eao.com ■ 07/2019