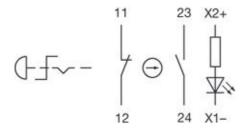

0 V DC
Operation current (LED) 9,7 - 12,4 mA
Lens illumination illuminative
Lens colour Red

Lens shape mushroom-head

Lens material Plastic
Lens optics opaque
Housing colour Yellow
Housing material Plastic
Weight 0.028 kg
Contacts normally open 1 NO
Contacts normally close 1 NC

Contact material Gold-plated silver

Illumination colourRedMaterialPlasticSwitching actionMaintainedSwitching voltage250 V

Switching system Slow-make switching element

Hints

- Twist to unlock clockwise
- Luminosity and wave length variations caused by LED manufacturing processes may cause slight differences regarding the illumination.
- Foolproof according to EN IEC 60947-5-5
- Lens colour Red

Product attributes

Switching position ring green

#### Dimensions





### Mounting cut-outs



## Wireing diagrams



### Component layouts



eao.com ■ 07/2019