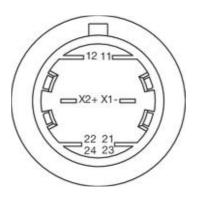

(LED) 9,7 - 12,4 mA
Lens illumination illuminative
Lens colour Red

Lens shape mushroom-head

Lens material Plastic
Lens optics opaque
Housing colour Yellow
Housing material Plastic
Weight 0.028 kg
Contacts normally open 1 NO
Contacts normally close 1 NC

Contact material Gold-plated silver

Illumination colourRedMaterialPlasticSwitching actionMaintainedSwitching voltage250 V

Switching system Slow-make switching element

Hints

- Twist to unlock clockwise
- Luminosity and wave length variations caused by LED manufacturing processes may cause slight differences regarding the illumination.
- Foolproof according to EN IEC 60947-5-5
- Lens colour Red

Product attributes

Switching position ring green

#### Dimensions





### Mounting cut-outs



## Wireing diagrams



### Component layouts



eao.com ■ 07/2019