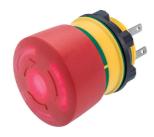

# Data sheet Actuator.

Part No.: 84-5331.2B20

Illuminative colour

#### Technical data

Terminal Plug-in terminal

Red

Operating voltage (LED) 5 - 30 V DC
Operation current (LED) 9,7 - 12,4 mA
Lens illumination illuminative
Lens colour Red

Lens shape mushroom-head

Lens material Plastic
Lens optics opaque
Housing colour Yellow
Housing material Plastic
Weight 0.028 kg
Contacts normally open 1 NO
Contacts normally close 1 NC

Contact material Gold-plated silver

Illumination colourRedMaterialPlasticSwitching actionMaintainedSwitching voltage250 V

Switching system Slow-make switching element

Hints

- Twist to unlock clockwise
- Luminosity and wave length variations caused by LED manufacturing processes may cause slight differences regarding the illumination.
- Foolproof according to EN IEC 60947-5-5
- Lens colour Red

Product attributes

Switching position ring green