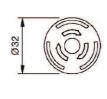

-in terminal

Red

Operating voltage (LED) 5 - 30 V DC
Operation current (LED) 9,7 - 12,4 mA
Lens illumination illuminative
Lens colour Red

Lens shape mushroom-head

Lens material Plastic
Lens optics opaque
Housing colour Yellow
Housing material Plastic
Weight 0.028 kg
Contacts normally open 1 NO
Contacts normally close 1 NC

Contact material Gold-plated silver

Illumination colourRedMaterialPlasticSwitching actionMaintainedSwitching voltage250 V

Switching system Slow-make switching element

Hints

- Twist to unlock clockwise
- Luminosity and wave length variations caused by LED manufacturing processes may cause slight differences regarding the illumination.
- Foolproof according to EN IEC 60947-5-5
- Lens colour Red

Product attributes

Switching position ring green

#### Dimensions





### Mounting cut-outs



## Wireing diagrams



### Component layouts



eao.com ■ 07/2019