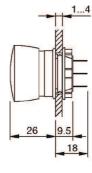

ug-in terminal

Red

Operating voltage (LED) 5 - 30 V DC
Operation current (LED) 9,7 - 12,4 mA
Lens illumination illuminative
Lens colour Red

Lens shape mushroom-head

Lens material Plastic
Lens optics opaque
Housing colour Yellow
Housing material Plastic
Weight 0.028 kg
Contacts normally open 1 NO
Contacts normally close 1 NC

Contact material Gold-plated silver

Illumination colourRedMaterialPlasticSwitching actionMaintainedSwitching voltage250 V

Switching system Slow-make switching element

Hints

- Twist to unlock clockwise
- Luminosity and wave length variations caused by LED manufacturing processes may cause slight differences regarding the illumination.
- Foolproof according to EN IEC 60947-5-5
- Lens colour Red

Product attributes

Switching position ring green

#### Dimensions





### Mounting cut-outs



## Wireing diagrams



### Component layouts



eao.com ■ 07/2019