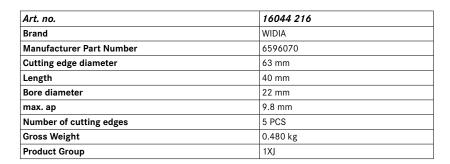

# Shoulder milling cutter VSM890™ For indexable milling inserts SN.X 1204...

## Application:

The WIDIA™ Victory™ angular milling cutter VSM890™-12 guarantees precise 90-degree shoulders and offers maximum economy with eight effective cutting edges per indexable insert. With an axial cutting depth of up to 8.0 mm, the tool also guarantees high productivity.

#### **Execution:**

- Double-sided, robust indexable insert with 8 cutting edges
- Highly positive geometry for lower cutting forces
- Integrated facing chamfer for excellent surface quality
- Internal cooling

# Advantage:

- True 90° surfaces
- Enables cutting depths of up to 9.8 mm
- Low burr formation