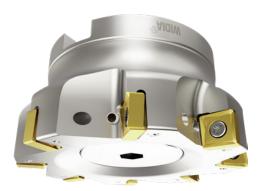

# Shoulder milling cutter VSM890™ For indexable milling inserts SN.X 1204...

## Application:

The WIDIA™ Victory™ angular milling cutter VSM890™-12 guarantees precise 90-degree shoulders and offers maximum economy with eight effective cutting edges per indexable insert. With an axial cutting depth of up to 8.0 mm, the tool also guarantees high productivity.

#### **Execution:**

- Double-sided, robust indexable insert with 8 cutting edges
- Highly positive geometry for lower cutting forces
- Integrated facing chamfer for excellent surface quality
- Internal cooling