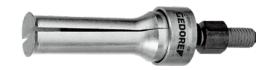

## **Ball bearing internal extractors**

## Application:

For extracting ball bearings, ball bearing outer rings and bushings.

## Execution

- Can be used with slide hammer or counterpart
- Not suitable for shaft-mounted bearings

## Advantage

 Bearings seated close to the back wall of the casing are securely gripped by the sharp projections on the shells.

| Art. no.                                 | 55095 010 |
|------------------------------------------|-----------|
| Brand                                    | GEDORE    |
| Manufacturer Part Number                 | 8012910   |
| Suitable for min./max. internal diameter | 12-15 mm  |
| Connection thread                        | M10       |
| Gross Weight                             | 0.100 kg  |
| Product Group                            | 5JB       |