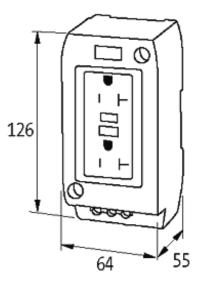

Murrelektronik GmbH | Falkenstraße 3,71570 Oppenweiler | Fon +49 (71 91) 47-0, Fax +49 (71 91) 47-491000 | shop@murrelektronik.de | shop.murrelektronik.de

| Technical Data         |                                         |
|------------------------|-----------------------------------------|
| Operating voltage      | max. 125 V AC                           |
| Operating current      | max. 20 A                               |
| General data           |                                         |
| Mounting method        | DIN-rail mountable (EN 60715)           |
| Connection             | Screw terminals: max. 6 mm <sup>2</sup> |
| Dimensions H × W × D   | 126×64×55 mm                            |
| Commercial data        |                                         |
| country of origin      | CZ                                      |
| customs tariff number  | 85369010                                |
| minimum order quantity | 1                                       |