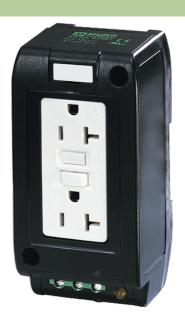

## **MSVD POWER SOCKET NEMA**

Mounting rail

USA (2 × NEMA 5-20) Screw terminals LED (yellow)

Each socket can be loaded with 20 A, however, the total load of both sockets must be below 30 A.

Link to Product

Illustration

Product may differ from Image

Approvals

The information in this brochure has been compiled with the utmost care. Liability for the correctness completeness and topicality of the information is restricted to gross negligence. Version: 05/15