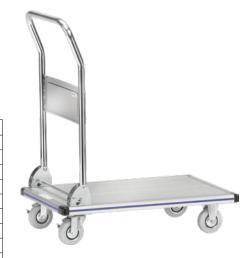

## Aluminium platform trolley with folding tubular push handle

## Execution:

- Loading surface closed with non-slip surface
- Stable rounded edge profiles
- Tubular push handle with wide cross strut and strong folding hinge