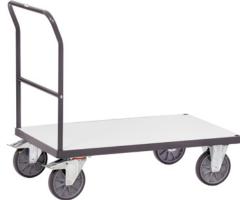

# PE platform trolley

# Application:

For transporting products which must be protected against damage from electric discharges.

#### **Execution:**

- Modular system, entirely screwed
- Steel tube/profile steel welded

## Advantage:

- Reliable dissipation of electric charges thanks to continuously conductive structure
- Robust design for extremely high load capacity
- High-quality rollers ensure outstanding mobility and very light running even under heavy loads
- Robust design and high load capacity ensure a long service life even when used for industrial loads