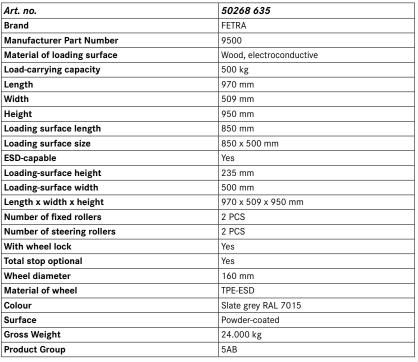

# PE platform trolley



# Application:

For transporting products which must be protected against damage from electric discharges.

#### **Execution:**

- Modular system, entirely screwed
- Steel tube/profile steel welded

## Advantage:

- Reliable dissipation of electric charges thanks to continuously conductive structure
- Robust design for extremely high load capacity
- High-quality rollers ensure outstanding mobility and very light running even under heavy loads
- Robust design and high load capacity ensure a long service life even when used for industrial loads





## EAN

4017976195001