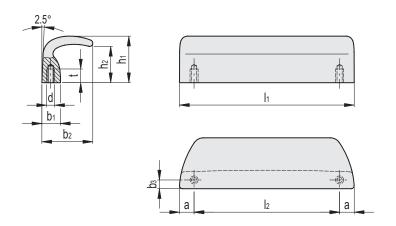

INOX STAINLESS STEEL

| Code     | Description        | l1  | 12  | d  | b1   | b2 | <b>b</b> 3 | а  | h1 | h2 | tmin | 7.7 |
|----------|--------------------|-----|-----|----|------|----|------------|----|----|----|------|-----|
| GN.27736 | GN 730.5-A4-120-GS | 120 | 100 | M6 | 12.5 | 35 | 6          | 10 | 32 | 25 | 9    | 347 |