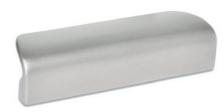

## **Guard safety ledge handle**

Stainless steel

AISI 316 stainless steel, sandblasted matte finish.

## **APPLICATIONS**

 $\mbox{GN}$  730.5 handles are particularly suitable for use in applications in corrosive environments.

The handle profile is made so as not to allow the deposit of fluids, making it easier to clean and preventing the accumulation of unhealthy residues. The handle can be assembled from the back side by means of screws or welding.