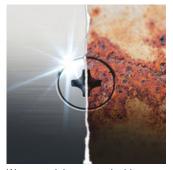

• Solution to the extraneous rust problem: fasten stainless screws with stainless tools

- For recessed TORX® screws
- Torsion design against premature wear
- 1/4" hexagon drive
- "Take it easy" Tool Finder: colour coding according to profile and size

Screw stainless steel together with stainless steel!

Solution to the rust problem: screw stainless steel together with stainless steel! Wera stainless steel tools are manufactured out of stainless steel so unsightly rust can be avoided.