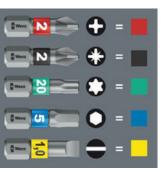

"Take it easy" tool finder

"Take it easy" tool finder with colour coding according to profiles and size stamp – for simple and rapid accessing of the required tool.