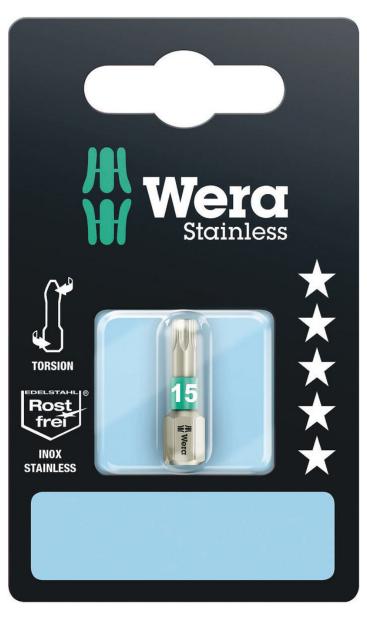

Bits for TORX® Screws

AINI

EAN/GTIN: Part no.:

Article no.:

4013288117687 05073621001 3867/1 TS SB TX 15

| Dimension:                | 100x60x10 mm |
|---------------------------|--------------|
| Weight:                   | 9 g          |
| Country of origin:        | CZ           |
| Customs tariff<br>number: | 82079030     |

High quality bits out of stainless steel for recessed TORX® screws. Wera stainless are made out of stainless steel which prevents the formation of unsightly extraneous rust. Come with Torsion zone: Torsion bits take-up torque peaks and absorb them in the Torsion zone. This prevents premature wear and extends the service life of the bit. ¼" hexagon, suitable for holders as per DIN ISO 1173-D 6.3.

## Bits for TORX® Screws

Content:

**3867/1 TS TORX®** 05071033001 1 x TX 15x25

Stainless Steel Bits

Wera stainless steel bits are manufactured out of stainless steel so unsightly rust can be avoided. The stainless steel bits from Wera are vacuum ice-hardened and have the hardness and strength needed for screw connections. There are no limitations to the industrial applications they are suitable for.

"Take it easy" tool finder

"Take it easy" tool finder with colour coding according to profiles and size stamp – for simple and rapid accessing of the required tool.