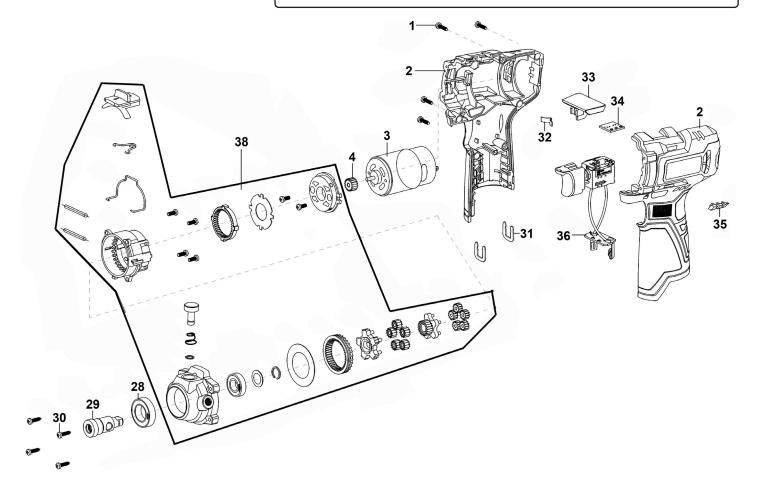

## Parts Information: Cordless Polisher Ø75mm 10.8V - Body Only Model No: CP108VCPBO

| Item | Part No.    | Description               |
|------|-------------|---------------------------|
| 1    | CP108VCP.01 | Casing Screw ST3x14       |
| 2    | CP108VCP.02 | Complete Housing          |
| 3    | CP108VCP.03 | Motor                     |
| 4    | CP108VCP.04 | Motor Gear                |
| 28   | CP108VCP.28 | Bearing                   |
| 29   | CP108VCP.29 | Output Shaft              |
| 30   | CP108VCP.30 | Self-Tapping Screw ST3x16 |
| 31   | CP108VCP.31 | Buckle                    |
| 32   | CP108VCP.32 | Clip                      |

| Item | Part No.     | Description                                             |
|------|--------------|---------------------------------------------------------|
| 33   | CP108VCP.33  | Lock Button                                             |
| 34   | CP108VCP.34  | Battery Indicator                                       |
| 35   | CP108VCP.35  | LED Cover                                               |
| 36   | CP108VCP.36  | Switch                                                  |
| 38   | CP108VCP.GBA | Gearbox Assembly                                        |
|      | CP108VCP.37  | Side Handle (Not Shown)                                 |
|      | PTC75VAM6    | Hook-and-Loop Backing Pad Ø71mm M6 x 1mm<br>(Not Shown) |