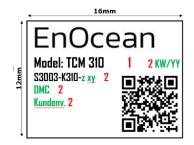

#### **Description of change**

■ Product label with QR Code, see below:

#### Example label:

(green/red markings only for reference and not printed, QR code example from TCM 515)

Example content for TCM 310:

(48 chars in hex coding)

[30SXXXXXXXX+30PS3003-K310+2PDC16+S01YYYYYYYYYY]

30SXXXXXXXXX 11 CHARS 30S und ID

1 CHAR

30PS3003-K310 13CHARS Order code

+ 1 CHAR

2PDC16 6 CHARS Stepcode and status

+ 1 CHAR

S01YYYYYYYYYY 15 CHARS manufacturer internal