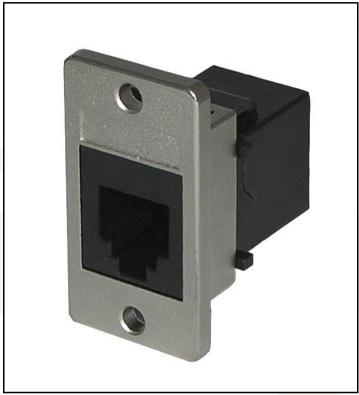

## RJ12 6p6c Keystone Panel Mount Coupler

RJ12 6p6c Keystone Panel Mount Coupler (KCK66pm)

## **Features**

- RJ11 and RJ12 (6p4c + 6p6c) high quality panel mount coupler
- Easily mounted into panels of virtually any thickness
- Die cast adaptor is robust and ensures easy mounting into standard cut-out
- Mounting options: supplied with 2 sets of screws

## **Specifications**

- Weight: 16g approx.
- Dimensions: 19.12 x 35.50 x 26.5 approx.
- Colour: silver and black
- Material:

Contacts: gold plated Coupler housing: ABS

Panel mount adaptor: Zinc alloy

- Supplied with 2 pairs of nickel-plated crosshead screws:
  - 2 x flat head M3 screws
  - 2 x flat head 4:40 screws to fit the US style panels