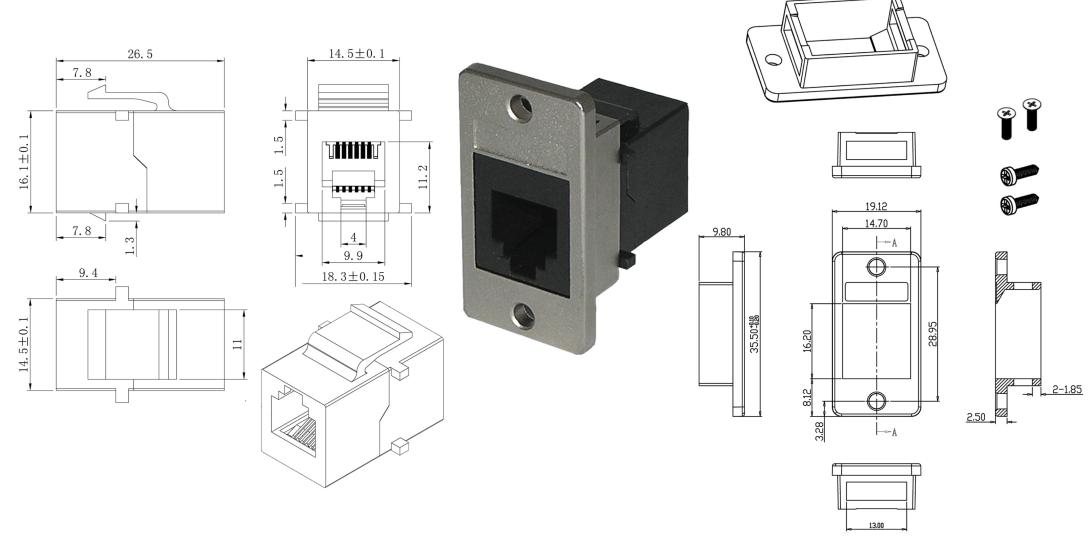

## RJ12 6p6c Keystone Panel Mount Coupler

RJ12 6p6c Keystone Panel Mount Coupler (KCK66pm)

## **Features**

- RJ11 and RJ12 (6p4c + 6p6c) high quality panel mount coupler
- Easily mounted into panels of virtually any thickness
- Die cast adaptor is robust and ensures easy mounting into standard cut-out
- Mounting options: supplied with 2 sets of screws

## **Specifications**

- Weight: 16g approx.
- Dimensions: 19.12 x 35.50 x 26.5 approx.
- Colour: silver and black
- Material:

Contacts: gold plated Coupler housing: ABS

Panel mount adaptor: Zinc alloy

- Supplied with 2 pairs of nickel-plated crosshead screws:
  - 2 x flat head M3 screws
  - 2 x flat head 4:40 screws to fit the US style panels