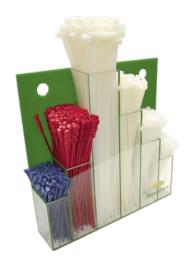

## Cable tie set in screw-on wall display With 600 pcs. Cable ties, colour natural white in 5 different lengths

## Execution:

- 600x cable connectors for hanging wall display
- Size 3.5 x 140 mm 100 pcs. each of natural and blue
- Size 4.5 x 200 mm 100 pcs. natural
- Size 4.5 x 280 mm 100 pcs. natural
- Size 7.5 x 360 mm 100 pcs. natural
- Click ties (releasable cable connectors) size 3.8 x 240 mm 100 pcs.
- Made of halogen- and silicone-free polyamide 6.6 (Nylon)
- Self-extinguishing and resistant to most chemicals