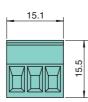

## **Dimensions**

| Technical data            |                                            |
|---------------------------|--------------------------------------------|
| Mechanical specifications |                                            |
| Core cross-section        | max. 2.5 mm <sup>2</sup>                   |
| Mass                      | approx. 5 g                                |
| Dimensions                | 15.1 x 15.5 x 18.2 mm (0.5 x 0.6 x 0.7 in) |
| Construction type         | removable screw terminal                   |