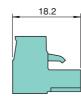

## **Dimensions**

| Technical data            |                                            |
|---------------------------|--------------------------------------------|
| Mechanical specifications |                                            |
| Core cross-section        | max. 2.5 mm <sup>2</sup>                   |
| Mass                      | approx. 5 g                                |
| Dimensions                | 15.1 x 15.5 x 18.2 mm (0.5 x 0.6 x 0.7 in) |
| Construction type         | removable screw terminal                   |