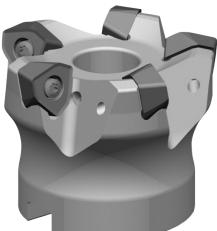

## high-feed milling cutter M370™ for indexable milling inserts WOEJ 0804.., WOEJ 1207..

## Application:

the M370 is designed for high feed rates and high productivity, combining the latest ind-exable inserts technology with outstanding performance and reliability. the version with dou-ble-sided indexable inserts with 6 cutting edges each provides safety, an optimum cutting volume and lower costs per cutting edge.

## Execution:

- extremely high cutting volume
- six cutting edges per indexable insert through double-sided design
- milling cutter body with high stability
- ideal for rough machining with high feed rates
- with internal cooling