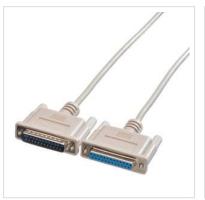

## ROLINE RS232 Cable, M - F, 6.0 m

Product No. 11.01.3660 Political Designed for Profession

**Manufacturer** ROLINE

Manufacturer No. 11.01.3660

**EAN (single piece)** 7611990110117

- Cable with two 25-pole D-Sub connectors
- Connects a switchbox with a computer or two serial interfaces
- 25 lines connected 1:1
- Screen line connected to the cable foil screen and both connectors
- Connector casing moulded with special plastic for best strain relief
- Very good screening prevents data loss and electromagnetic inter- ference
- Hand locking screws

Gender

Bronze contacts with gold coating

| Technical specifications |                          |
|--------------------------|--------------------------|
| Manufacturer             | ROLINE                   |
| Product group            | Cable                    |
| Product type             | 25pin 1: 1 cable / RS232 |
| Colour                   | grey                     |
| Length                   | 6 m                      |
| side 1 connector         | 25 pin Male              |
| side 2 connector         | 25 pin Female            |
| Side 1 Connector Type    | D-Sub 25-pin (DB-25)     |
| Side 1 Connector         | Male                     |