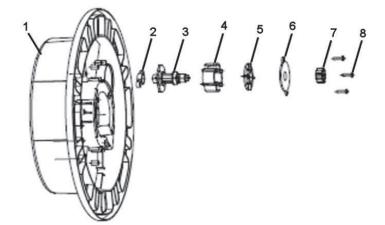

| Item | Part No.      | Description      |
|------|---------------|------------------|
| 1    | SA823V2.06-01 | DRUM             |
| 2    | SA823V2.06-02 | SHAFT CLIP       |
| 3    | SA823V2.06-03 | SHAFT            |
| 4    | SA823V2.06-04 | SHAFT SUPPORT    |
| 5    | SA823V2.06-05 | FIXING PLATE     |
| 6    | SA824V2.06-06 | COVER            |
| 7    | SA823V2.06-07 | SMALL GEAR WHEEL |
| 8    | SA823V2.06-08 | SCREW ST4X18     |