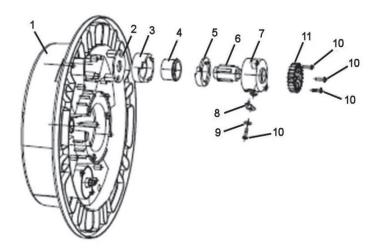

| Item | Part No.      | Description    |
|------|---------------|----------------|
| 1    | SA823V2.07-01 | DRUM           |
| 2    | SA823V2.07-02 | BOTTOM SUPPORT |
| 3    | SA823V2.07-03 | LOCK BODY      |
| 4    | SA823V2.07-04 | LOCK CYLINDER  |
| 5    | SA823V2.07-05 | LOCK COVER     |
| 6    | SA823V2.07-06 | SHAFT          |
| 7    | SA823V2.07-07 | OUTER CASING   |
| 8    | SA823V2.07-08 | FIXING PLATE   |
| 9    | SA823V2.07-09 | WASHER         |
| 10   | SA823V2.07-10 | SCREW ST4X18   |
| 11   | SA823V2.07-11 | GEAR WHEEL     |