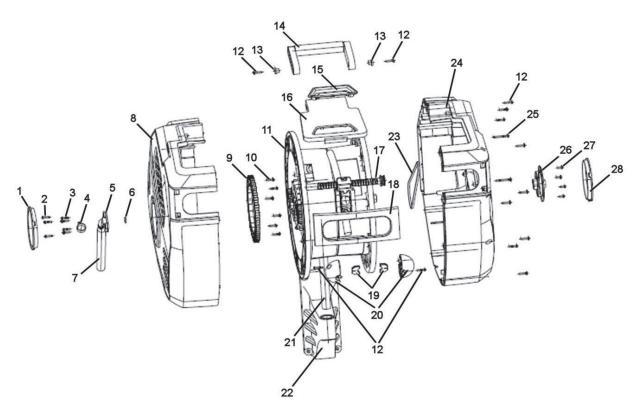

## Parts Information: **Air Hose Reel Auto Rewind Control 20mtr** Ø10mm ID - Rubber Hose Model No: SA823.V2

| Item | Part No.      | Description          | Item | Part No.    | Description           |
|------|---------------|----------------------|------|-------------|-----------------------|
| 1    | SA823.V2-01   | SIDE COVER (LEFT)    | 16   | SA823.V2-16 | TOP COVER             |
| 2    | SA823.V2-02   | SCREW M5 X 10        | 17   | SA823.V2-17 | HOSE GUIDE SYSTEM     |
| 3    | SA823.V2-03   | SCREW M4 X 10        | 18   | SA823.V2-18 | FRONT COVER           |
| 4    | SA823.V2-04   | HOSE CLIP            | 19   | SA824.V2-19 | BUSHING               |
| 5    | SA823.V2-05   | INLET                | 20   | SA824.V2-20 | BALL STOP             |
| 6    | SA823.V2-06   | SEAL RING            | 21   | SA823.V2-21 | STAINLESS TUBE        |
| 7    | SA823.V2-07   | INLET HOSE           | 22   | SA823.V2-22 | MOUNTING BRACKET      |
| 8    | SA823.V2-08   | LEFT CASING ASSEMBLY | 23   | SA823.V2-23 | BELT                  |
| 9    | SA823V2.02-04 | GEAR WHEEL (LARGE)   | 24   | SA823.V2-24 | RIGHT CASING ASSEMBLY |
| 10   | SA823.V2-10   | SCREW ST4 X 18       | 25   | SA823.V2-25 | SCREW ST4 X 40        |
| 11   | SA823.V2-11   | DRUM ASSEMBLY        | 26   | SA823.V2-26 | PRELOAD WHEEL         |
| 12   | SA823.V2-12   | SCREW ST4 X 25       | 27   | SA823.V2-27 | SCREW ST4 X 10        |
| 13   | SA823.V2-13   | WASHER FOR HANDLE    | 28   | SA823.V2-28 | RIGHT SIDE COVER      |
| 14   | SA823.V2-14   | HANDLE               | 29   | SA823.V2-29 | SLOW RETURN ASSEMBLY  |
| 15   | SA823.V2-15   | HANDLE FOR TOP COVER | 30   | SA823.V2-30 | FREE STOP ASSEMBLY    |