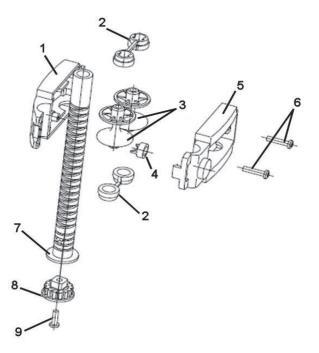

| Item | Part No.      | Description    |
|------|---------------|----------------|
| 1    | SA823V2.07-01 | DRUM           |
| 2    | SA823V2.07-02 | BOTTOM SUPPORT |
| 3    | SA823V2.07-03 | LOCK BODY      |
| 4    | SA823V2.07-04 | LOCK CYLINDER  |
| 5    | SA823V2.07-05 | LOCK COVER     |
| 6    | SA823V2.07-06 | SHAFT          |
| 7    | SA823V2.07-07 | OUTER CASING   |
| 8    | SA823V2.07-08 | FIXING PLATE   |
| 9    | SA823V2.07-09 | WASHER         |
| 10   | SA823V2.07-10 | SCREW ST4X18   |
| 11   | SA823V2.07-11 | GEAR WHEEL     |