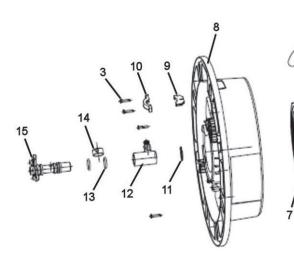

## Parts Information: Air Hose Reel Auto Rewind Control 20mtr Ø10mm ID - Rubber Hose Model No: SA823.V2

| Item | Part No.      | Description         |
|------|---------------|---------------------|
| 1    | SA823V2.02-01 | MAIN SHAFT          |
| 2    | SA823V2.02-02 | COVER OF GEAR WHEEL |
| 3    | SA823V2.02-03 | SCREW ST4X18        |
| 4    | SA823V2.02-04 | GEAR WHEEL (LARGE)  |
| 5    | SA823V2.02-05 | DRUM                |
| 6    | SA823V2.02-06 | OUTPUT HOSE         |
| 7    | SA823V2.02-07 | MAIN SPRING         |
| 8    | SA823V2.02-08 | FREE STOP ASSEMBLY  |

| Item | Part No.      | Description    |
|------|---------------|----------------|
| 9    | SA824.V2-19   | BUSHING        |
| 10   | SA823V2.02-10 | HOSE SUPPORT   |
| 11   | SA823V2.02-11 | SNAP RING 20mm |
| 12   | SA823V2.02-12 | OUTLET FITTING |
| 13   | SA823V2.02-13 | SEAL RING      |
| 14   | SA823.V2-04   | HOSE CLIP      |
| 15   | SA823V2.02-15 | ALUMINUM SHAFT |