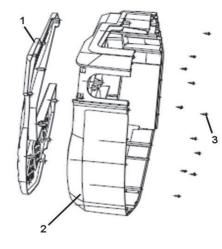

| Item | Part No.      | Description          |
|------|---------------|----------------------|
| 1    | SA823V2.03-01 | LOWER MOUNTING FRAME |
| 2    | SA823V2.03-02 | GUIDE WHEEL SUPPORT  |
| 3    | SA823V2.03-03 | GUIDE WHEEL          |
| 4    | SA823V2.03-04 | INVERTING BLOCK      |
| 5    | SA823V2.03-05 | UPPER MOUNTING FRAME |
| 6    | SA823V2.03-06 | SCREW ST4X18         |
| 7    | SA823V2.03-07 | THREADED TUBE        |
| 8    | SA823V2.03-08 | GEAR WHEEL (SMALL)   |
| 9    | SA823V2.03-09 | SCREW ST4X10         |