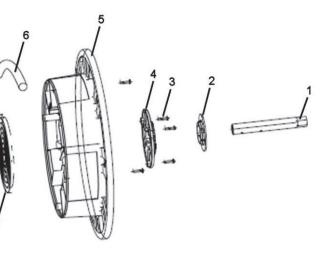

## Parts Information: **Air Hose Reel Auto Rewind Control 20mtr** Ø10mm ID - Rubber Hose Model No: SA823.V2

| Item | Part No.      | Description         |
|------|---------------|---------------------|
| 1    | SA823V2.05-01 | LEFT OUTSIDE CASING |
| 2    | SA823V2.05-02 | LEFT CASING         |
| 3    | SA823V2.05-03 | SCREW ST3X6         |

| 3 |   |   |
|---|---|---|
| ٠ | 2 | V |

| Item | Part No.      | Description          |  |
|------|---------------|----------------------|--|
| 1    | SA823V2.04-01 | RIGHT OUTSIDE CASING |  |
| 2    | SA823V2.04-02 | RIGHT CASING         |  |
| 3    | SA823V2.04-03 | SCREW ST3X6          |  |